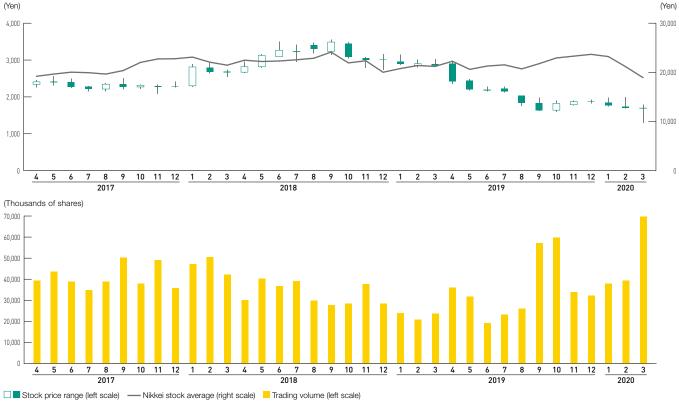

## Stock Price Range / Trading Volume (Tokyo Stock Exchange) (Yen)

rvices Bank, Ltd. (Trust Account) Yamato Employees' Shareholding Association Nippon Life Insurance Company

| Meiji Yasuda Life Insurance Company                 | 3.72%  |
|-----------------------------------------------------|--------|
| UBS AG LONDON A/C IPB SEGREGATED CLIENT ACCOUNT     | 2.92%  |
| Mizuho Bank, Ltd.                                   | 2.66%  |
| Yamato Trading-Partner Shareholding Association     | 2.19%  |
| Japan Trustee Services Bank, Ltd. (Trust Account 5) | 1.76%  |
| JP MORGAN CHASE BANK 385151                         | 1.62%  |
| Total                                               | 44.61% |