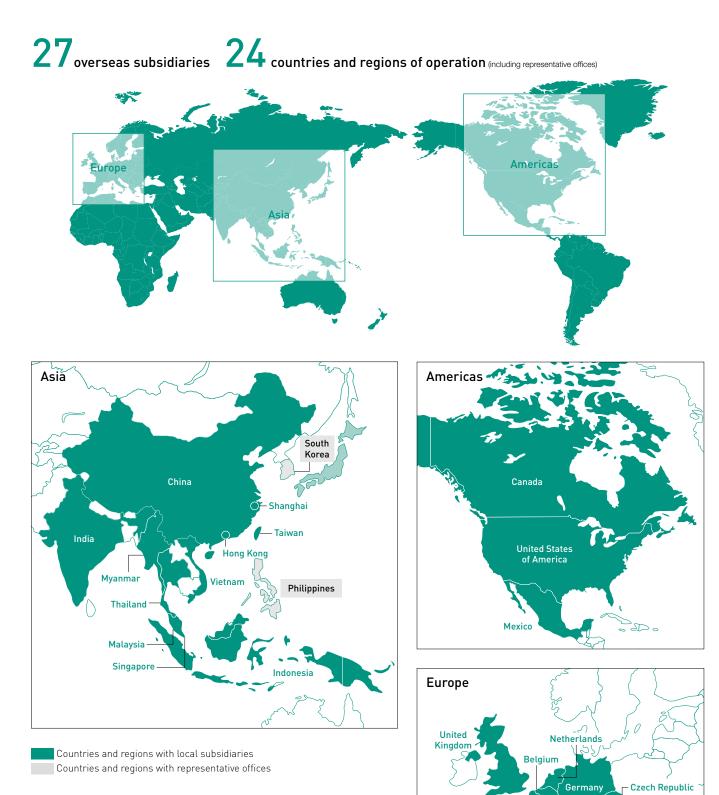

## **Global Network**

As of March 31, 2019



France

Spain

Hungary

Italy

# **Corporate Data / Stock Information**

As of March 31, 2019

### **Company Name**

Yamato Holdings Co., Ltd.

### **Head Office**

16-10, Ginza 2-chome, Chuo-ku, Tokyo 104-8125 Japan Telephone: 81-3-3541-4141 Facsimile: 81-3-3543-3361

### Established

November 29, 1919

Registered April 9, 1929

### Paid-in Capital 127,234,791,077 yen

### Website

http://yamato-hd.co.jp/english/

# 

### **Fiscal Year**

From April 1 to March 31

Common Stock Authorized: 1,787,541,000 shares Issued: 411,339,992 shares

Stock Exchange Listing Tokyo Stock Exchange

**Transfer Agent and Registrar** Mizuho Trust & Banking Co., Ltd.

General Meeting of Shareholders Held in June

Auditor

Deloitte Touche Tohmatsu LLC

### **Principal Shareholders**

| Percentage of total sha