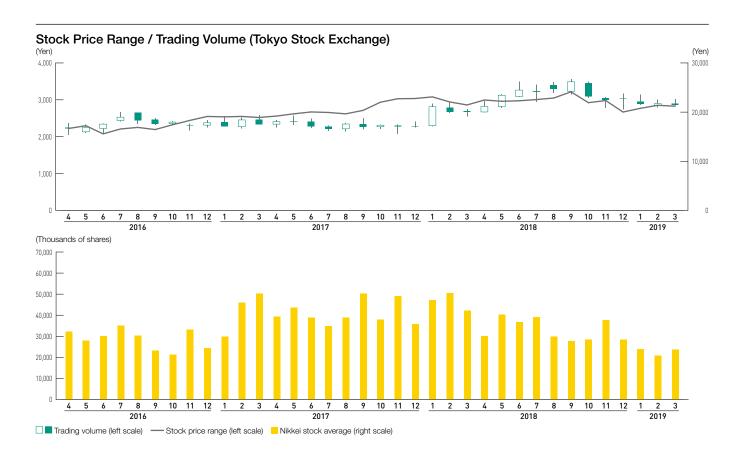

### **Fiscal Year**

From April 1 to March 31

Common Stock Authorized: 1,787,541,000 shares Issued: 411,339,992 shares

Stock Exchange Listing Tokyo Stock Exchange

**Transfer Agent and Registrar** Mizuho Trust & Banking Co., Ltd.