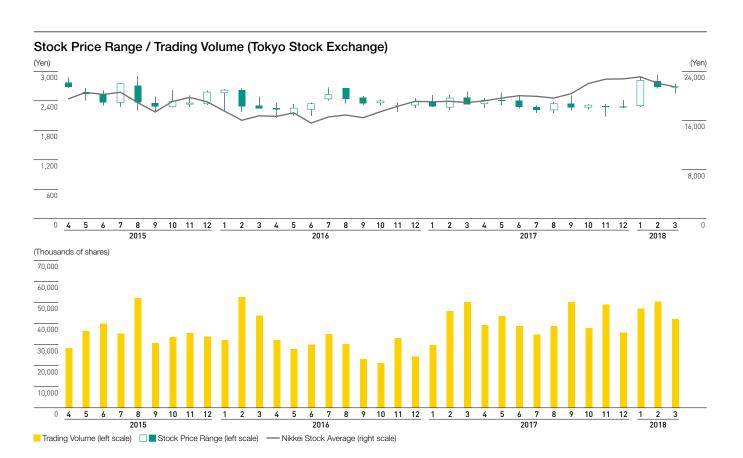

an Chase Bank, N.A. 380055                    | 4.33%                                     |
| Nippon Life Insurance Company                        | 3.75%                                     |
| Meiji Yasuda Life Insurance Company                  | 3.63%                                     |
| Mizuho Bank, Ltd.                                    | 2.98%                                     |
| Yamato Trading-Partner Shareholding Association      | 2.18%                                     |
| State Street Bank and Trust Company 505223           | 2.17%                                     |
| Japan Trustee Services Bank, Ltd. (Trust Account 5)  | 1.61%                                     |
| Total                                                | 42.45%                                    |