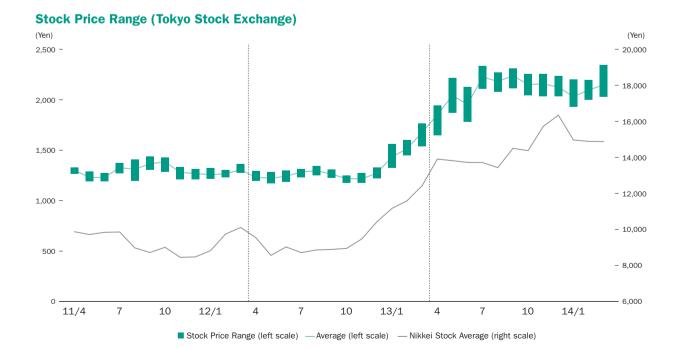

|
| Japan Trustee Services Bank, Ltd. (Trust Account)   | 3.61%                                  |
| Mizuho Bank, Ltd.                                   | 3.60%                                  |
| Nippon Life Insurance Company                       | 3.14%                                  |
| Meiji Yasuda Life Insurance Company                 | 2.70%                                  |
| Yamato Trading-Partner Shareholding Association     | 2.11%                                  |
| The Bank of New York Mellon SA/NV 10                | 1.55%                                  |
| Sompo Japan Insurance Inc.                          | 1.33%                                  |
| Total                                               | 33.35%                                 |