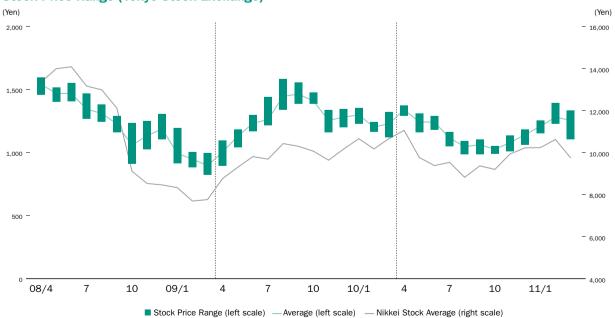

| 3.68%                                  |
| State Street Bank and Trust Company 505223          | 2.84%                                  |
| Nippon Life Insurance Company                       | 2.84%                                  |
| Meiji Yasuda Life Insurance Company                 | 2.62%                                  |
| Yamato Trading-Partner Shareholding Association     | 2.41%                                  |
| SSBT OD05 Omnibus Account Treaty Clients            | 1.72%                                  |
| Sompo Japan Insurance Inc.                          | 1.39%                                  |
| Total                                               | 32.74%                                 |

## **Stock Price Range (Tokyo Stock Exchange)**