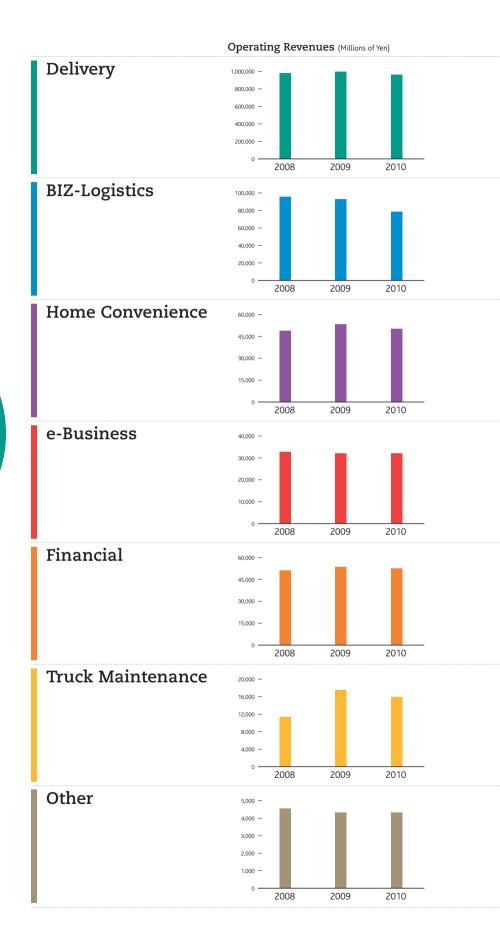

## **Business Description**

The Delivery business is involved in small parcel delivery services for the general public and corporations centering on *Takkyubin* and *Kuroneko Mail*.

The business has also quickly introduced to the market high-value-added services developed from the customer's point of view, such as *Cool Takkyubin* and *Takkyubin Collect*.

BIZ-Logistics handles logistics and other B2B distribution operations.

BIZ-Logistics helps its corporate clients manage their supply chains by providing innovative logistics services and reducing total costs, and presents proposals for optimized logistics systems.

Home Convenience is rooted in moving services, lifestyle support services and distribution services. It provides lifestyle support services tailored closely to the needs of particular regions. In particular, the installation delivery business which installs electrical appliances for customers is steadily increasing market penetration, with the high-value-added technical delivery services now available nationwide.

e-Business is involved in a range of information services for corporations, including ASP services and information system development.

By acting as an information and communications technology partner for our customers in promoting enhanced business process efficiency, the e-Business helps resolve customers' latent issues and proposes solutions that lead to greater sales and lower costs for customers.

The Financial business includes settlement and other financial services targeted at consumers and business customers, beginning with mail order firms.

The business offers several types of settlement methods, including payment on delivery and payment by credit card. Along with the increasing popularity of Internet shopping in recent years, we have constructed an environment that enables customers to conduct transactions with complete peace of mind.

The truck maintenance business mainly comprises maintenance of trucks and other vehicles for transportation companies. Leveraging the Group's technologies for maintaining its vehicles, the business provides customers with solutions to their vehicle-related problems.

These businesses comprise a broad range of shared services, including highway transportation and personnel placement services.

<sup>\*</sup> Other business operating income includes dividends received from each Group company.